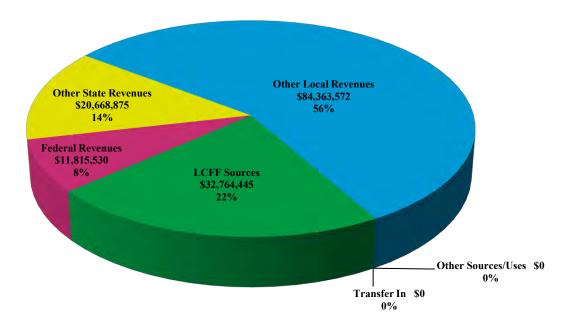

| \$11,815,530.00         | \$2,286,529.00        |
| Other State Revenues                 | \$21,890,677.00          | \$20,668,875.00         | (\$1,221,802.00)      |
| Other Local Revenues                 | \$76,661,728.00          | \$84,363,572.00         | \$7,701,844.00        |
| Transfer In                          | \$0.00                   | \$0.00                  | \$0.00                |
| Other Sources/Uses                   | \$171,297.00             | \$0.00                  | (\$171,297.00)        |
| Contribution to Restricted Resources | \$0.00                   | \$0.00                  | \$0.00                |
| Total General Fund Revenues          | <u>\$145,594,419.00</u>  | <u>\$149,612,422.00</u> | <u>\$4,018,003.00</u> |

### **General Fund Revenue**



#### GENERAL FUND EXPENDITURES

The General Fund expenditures are the financial transactions to support the mission, goals and Local Control and Accountability Plan (LCAP) actions/services of the County Office of Education. The San Joaquin County Office of Education is a regional agency whose mission is to provide educational leadership, resources and services to assist school districts to be effective facilitators of learning for all pupils. SJCOE's 2020-21 (LCAP) goals are:

- To improve student attendance by decreasing truancy
- ◆ To increase student learning through challenging academic programs and consistent instructional practices across all school sites
- ◆ To cultivate positive relationships between schools, students, parents & the community

The COVID-19 pandemic made it diffic