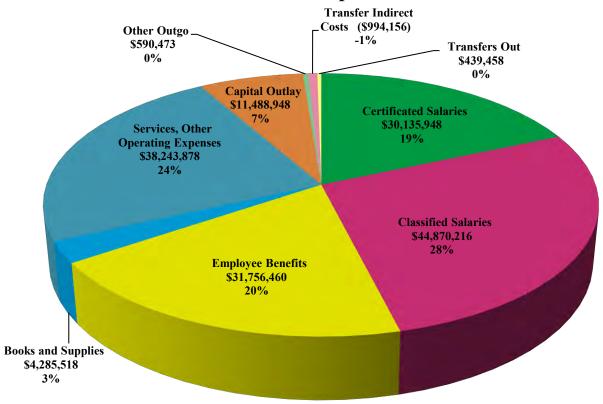

00          | \$56,249.00            |
| Services, Other Operating Expenses | \$33,795,577.00              | \$38,243,878.00         | \$4,448,301.00         |
| Capital Outlay                     | \$13,990,752.00              | \$11,488,948.00         | (\$2,501,804.00)       |
| Other Outgo                        | \$749,329.00                 | \$590,473.00            | (\$158,856.00)         |
| Transfer Indirect Costs            | (\$802,047.00)               | (\$994,156.00)          | (\$192,109.00)         |
| Transfers Out                      | <u>\$641,131.00</u>          | \$439,458.00            | <u>(\$201,673.00)</u>  |
| Total General Fund Expenditures    | <u>\$145,807,763.00</u>      | <u>\$160,816,743.00</u> | <u>\$15,008,980.00</u> |

## **General Fund Expenditures**



#### LOTTERY

The California Lottery was approved by voters in November 1984. A minimum of 34% of lottery revenues is distributed to public schools and colleges. Each school district and county office receive an equal amount per ADA. Lottery revenues and expenditures have been revised to include the Proposition 20 restricted dollars. As a result of Proposition 20, 50% of all increases in lottery revenues over the 1997-98 fiscal year allocation must be restricted for the purchase of instructional materials. The State is required to allocate and distribute lottery funds in a two-step process. Due to changes in LCFF, the ROP lottery funding to districts and COE programs ended June 30, 2015. The 2020-21 Budget estimates are based on \$54.00 per ADA to be set up in a restricted resource for i